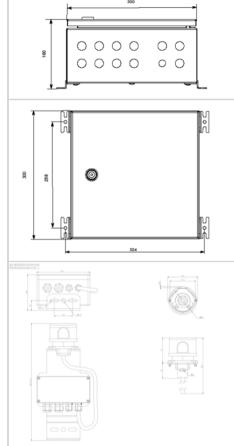

## Option provided with external photocell

| Electrical Characteristics |                                                                              |
|----------------------------|------------------------------------------------------------------------------|
| Wattage                    | 10W max (controller)                                                         |
| Main voltage               | 110VAC to 240VAC +/-10% 50/60Hz                                              |
| Max. admissible current    | 10A                                                                          |
| Mechanical Characteristics |                                                                              |
| IP degree                  | IP65 in vertical position                                                    |
| Weight                     | 4.8 kg                                                                       |
| Size of the power supply   | 344mm (height) x 346mm (width) x 166mm (dept)                                |
| Weight                     | 3,5kg                                                                        |
| Cable entry diameter       | from 7 to 13 mm                                                              |
| Wire cross section         | up to 6mm <sup>2</sup> for power supply, up to 2,5mm <sup>2</sup> for signal |
| Attachment                 | 4 screws type M5                                                             |

Les dimensions sont en mm All dimensions are in mm