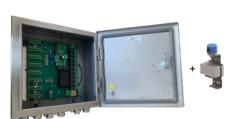

Monitoring and control box

- stainless steel enclosure
- cable inputs by gland nickel plated brass
- 8 terminal connections for max 8 medium intensity lights and/or side lights red fixed or mimic with medium intensity red flashing
- individual alarms (normally closed and normally open both available) and visual indicator for each light (or group of light)
- surge protection
- connection of optional photocell
- alarm (normally closed and normally open both available) for the photocell and for the power supply
- on/off switch and remote/manual switch to bypass the photocell