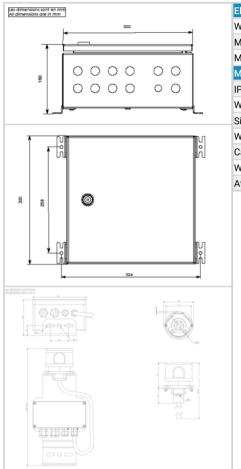

## Option provided with external photocell

| Electrical Characteristics |                                                      |
|----------------------------|------------------------------------------------------|
| Wattage                    | 10W max (controller)                                 |
| Main voltage               | 48VDC (-10%; +15%)                                   |
| Max. admissible current    | 10A                                                  |
| Mechanical Characteristics |                                                      |
| IP degree                  | IP65 in vertical position                            |
| Weight                     | 4.8 kg                                               |
| Size of the power supply   | 344mm (height) x 346mm (width) x 166mm (dept)        |
| Weight                     | 3,5kg                                                |
| Cable entry diameter       | from 7 to 13 mm                                      |
| Wire cross section         | up to 6mm² for power supply, up to 2,5mm² for signal |
| Attachment                 | 4 screws type M5                                     |