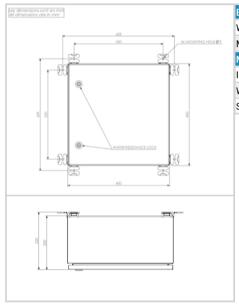

| Electrical Characteristics |                                               |
|----------------------------|-----------------------------------------------|
| Wattage                    | 60 W                                          |
| Main voltage               | 24VDC (-10%; +15%)                            |
| Mechanical Characteristics |                                               |
| IP degree                  | IP65 in vertical position                     |
| Weight                     | 16 kg                                         |
| Size of the power supply   | 590mm (height) x 350mm (width) x 250mm (dept) |