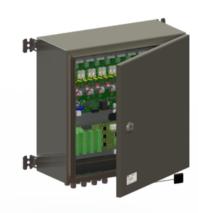

Monitoring and control box

- cable inputs by gland nickel plated brass
- terminal connections for 1 medium intensity lights OFC-RI-REM red flashing or red fixed
- Individual alarm (normally closed and normally open both available) and visual indicatorof the light
- surge protection
- connection of obsta photocell 100757
- on/off switch and remote/manual switch to bypass the photocell
- IoT gateway obstalink for the light, the photocell and 24Vdc power supply control