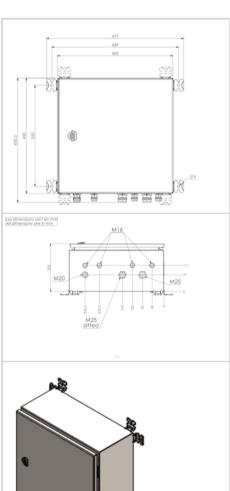

| Electrical Characteristics |                                               |
|----------------------------|-----------------------------------------------|
| Main voltage               | 110VAC to 240VAC +/-10% 50/60Hz               |
| Mechanical Characteristics |                                               |
| IP degree                  | IP65 in vertical position                     |
| Weight                     | 5 kg                                          |
| Size of the power supply   | 400mm (height) x 400mm (width) x 203mm (dept) |
| Weight                     | 3,5kg                                         |
| Cable entry diameter       | from 8 to 15 mm                               |
| Wire cross section         | from 1 to 4 mm <sup>2</sup>                   |
| Attachment                 | 4 screws type M5                              |