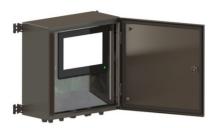

**OFH-CTR-CAN** 

Controller for high intensity and white or dual color medium intensity obstruction light system. This controller allows to have at the bottom of the obstacle a precise diagnostic of obstruction lights on the tower and remotely on a web server.

- allows the maintenance, the configuration, the installation and the administration up to 64 medium or high intensity OFH series obstruction lights through one single control cable
- large touch screen
- status and telemetric, humidity and temperature of each flashing lights allowing precise diagnostic from the ground
- alarm threshold settings
- stainless cabinet with cable inputs by gland nickel plated brass
- surge protection
- connexion of an external photocell
- MQTT, Ethernet
- automatic notification
- wireless modem 4G, LTE (2G 3G capable) modem included