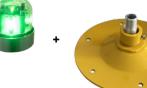

## **HELITE-G-24-KIT**

- hard glass
- compact
- low power consumption
- compliant with ICAO
- 10-36VDC power supply
- FAA ¾"NPT threaded hole for mounting
- A yellow base with threaded hole is included