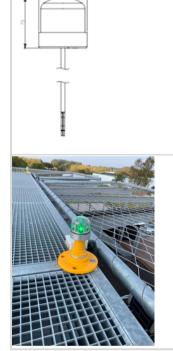

## **HELITE-G-24-KIT**

- hard glass
- compact
- low power consumption
- compliant with ICAO
- 10-36VDC power supply
- FAA ¾"NPT threaded hole for mounting
- A yellow base with threaded hole is included