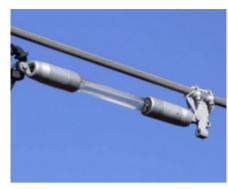

Obstruction lighting system for high voltage lines, red fixed low intensity

BAL-63-Ø25-32

- suitable for high voltage from 60KV to 400KV with fixing accessories and capacitive elements with a cable
- clamp adapted to the diameter of the cable
- BALISOR® lamp B33 P/N100616 with interference suppression included
- red fixed color with light intensity higher than 10 candelas

The power supply by capacitive effect ensures a constant light intensity whatever is the value of the electric current crossing the line

| Electrical Characteristics  |                                                |
|-----------------------------|------------------------------------------------|
| Power source                | Autonomous by capacitive effect                |
| Mechanical Characteristics  |                                                |
| Cable diameter              | Ø25-32mm                                       |
| Attachment                  | Aluminium clamps                               |
| Photometric Characteristics |                                                |
| Luminous intensity          | > 10 Cd                                        |
| Standards                   |                                                |
| Standards compliance        | ICAO Aerodrome Design Manual Part 4 chapter 14 |