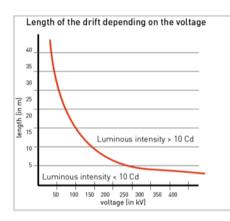

The power supply by capacitive effect ensures a constant light intensity whatever is the value of the electric current crossing the line

| Electrical Characteristics  |                                                |
|-----------------------------|------------------------------------------------|
| Power source                | Autonomous by capacitive effect                |
| Mechanical Characteristics  |                                                |
| Cable diameter              | Ø25-32mm                                       |
| Attachment                  | Aluminium clamps                               |
| Photometric Characteristics |                                                |
| Luminous intensity          | > 10 Cd                                        |
| Standards                   |                                                |
| Standards compliance        | ICAO Aerodrome Design Manual Part 4 chapter 14 |