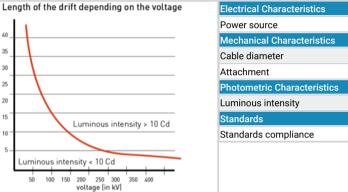

The power supply by capacitive effect ensures a constant light intensity whatever is the value of the electric current crossing the line

40 35 30

[ength [in m] 20 15

10