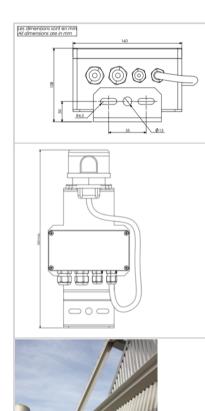

One junction box NAV-JB-8 and the bracket PHOTOCELL-HOLDER are included in this kit

| Electrical Characteristics |                                                                             |
|----------------------------|-----------------------------------------------------------------------------|
| Main voltage               | 110VAC to 240VAC +/-10% 50/60Hz                                             |
| Average wattage            | 1.5VA                                                                       |
| Max. admissible current    | 2A contact closed for the night mode and 0,3A for the twilight mode         |
| Mechanical Characteristics |                                                                             |
| Cable diameter             | Ø11mm                                                                       |
| IP degree                  | IP65 in vertical position                                                   |
| Wiring                     | On stripped wires                                                           |
| Operating temperature      | -35°C/+60°C                                                                 |
| Weight                     | 1,3kg                                                                       |
| Attachment                 | vertical bracket                                                            |
| Standards                  |                                                                             |
| Standards compliance       | ICAO annex 14 chapter 6, FAA (AC 150/5345-43J), UK<br>MOD, Transport Canada |