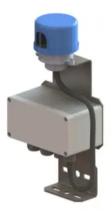

## PHOTOCELL AC KIT

Calibrated ambient sensor (photocell) for twilight-night intensity change in accordance with ICAO and FAA for all OBSTA lights or for the change of color and light-intensity

- plug-in modular construction with plated contact surfaces
- possibility to rotate the censor on its base
- automatic control of the red or dual obstruction lighting according to ambient light in compliance with FAA and ICAO twilight/night triggering level (2 output signals available for night and twilight)
- timer to prevent the functioning of the cell at inopportune times (lightning)

One junction box NAV-JB-8 and the bracket PHOTOCELL-HOLDER are included in this kit

| Electrical Characteristics |                                                                             |
|----------------------------|-----------------------------------------------------------------------------|
| Main voltage               | 110VAC to 240VAC +/-10% 50/60Hz                                             |
| Average wattage            | 1.5VA                                                                       |
| Max. admissible current    | 2A contact closed for the night mode and 0,3A for the twilight mode         |
| Mechanical Characteristics |                                                                             |
| Cable diameter             | Ø11mm                                                                       |
| IP degree                  | IP65 in vertical position                                                   |
| Wiring                     | On stripped wires                                                           |
| Operating temperature      | -35°C/+60°C                                                                 |
| Weight                     | 1,3kg                                                                       |
| Attachment                 | vertical bracket                                                            |
| Standards                  |                                                                             |
| Standards compliance       | ICAO annex 14 chapter 6, FAA (AC 150/5345-43J), UK<br>MOD, Transport Canada |