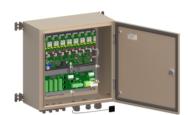

## Power supply

- 'Weather tight' stainless steel 316L power cabinet enclosure
- 8 independant power supplies providing a high redundancy level
- Test button for day, twilight and night
- Alarm dry contact NC and NO activated in case 1 or 2 led projectors not operating
- Surge protection included
- Controlled by internal GPS or external controller (to be ordered separately)
- GPS as a back-up (both flash and day/twilight/night mode) in case of default of external controller

To be used with obsta medium or high intensity flash-head(s)

• drive up to 8 obsta projectors (white only) or 6 obsta projectors (dual color mode) coming with molded cable

| Electrical Characteristics |                    |
|----------------------------|--------------------|
| Main voltage               | 48VDC (-10%; +15%) |
| Mechanical Characteristics |                    |
| Veight                     | 16 kg              |