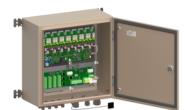

Spare part for led lights

Power supply for 3 flash-heads dual color medium intensity OFP-120-RW-JB (or 4 in white only mode)

- 'Weather tight' power cabinet enclosure
- 8 independant power supplies providing a high redundancy level
- Test button for day, twilight and night
- Alarm dry contact NC and NO activated in case 1 or 2 led projectors not operating
- Surge protection included
- Controlled by internal GPS or external controller (to be ordered separately)
- GPS as a back-up (both flash and day/twilight/night mode) in case of default of external controller