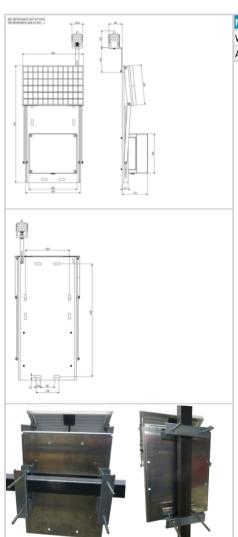

SOLAR KIT FOR OBSTRUCTION LIGHT

12Vdc custom packaged solar kit including 10 watts peak solar panel with battery capacity 7Ah for NAVILITE-SOL with blinker for low intensity type E configuration

## Advantages

- tilt possible of the solar panel depending on latitude of each country
- Initial capacity of the battery with more than 6 days of autonomy at night offering limited maintenance cost
- gel battery
- Very easy maintenance : changing the battery is easy and quick whatever is the tilt of the solar panel
- Protection of the battery against overcharges and deep discharge
- Possibility to fix one NAVILITE-SOL low intensity obstruction light directly on the solar kit (light to be ordered separately)
- Accessories to attach the solar kit on vertical leg or horizontal leg included
- NAVILITE-SOL P/N113904 and blinker P/N113947 to be ordered separately