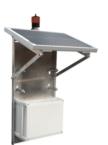

SOLAR KIT FOR OBSTRUCTION LIGHT

12Vdc custom packaged solar kit including 10 watts peak solar panel with battery capacity 7Ah for NAVILITE-SOL with blinker for low intensity type E configuration

## Advantages

- tilt possible of the solar panel depending on latitude of each country
- Initial capacity of the battery with more than 6 days of autonomy at night offering limited maintenance cost
- gel battery
- Very easy maintenance : changing the battery is easy and quick whatever is the tilt of the solar panel
- Protection of the battery against overcharges and deep discharge
- Possibility to fix one NAVILITE-SOL low intensity obstruction light directly on the solar kit (light to be ordered separately)
- Accessories to attach the solar kit on vertical leg or horizontal leg included
- NAVILITE-SOL P/N113904 and blinker P/N113947 to be ordered separately