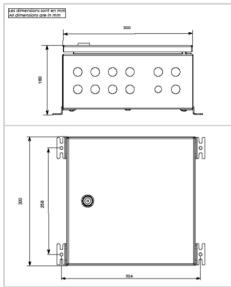

| Electrical Characteristics |                                                      |
|----------------------------|------------------------------------------------------|
| Wattage                    | 10W max (controller)                                 |
| Main voltage               | 110VAC to 240VAC +/-10% 50/60Hz                      |
| Max. admissible current    | 10A                                                  |
| Mechanical Characteristics |                                                      |
| IP degree                  | IP65 in vertical position                            |
| Weight                     | 4.8 kg                                               |
| Size of the power supply   | 344mm (height) x 346mm (width) x 166mm (dept)        |
| Weight                     | 3,5kg                                                |
| Cable entry diameter       | from 7 to 13 mm                                      |
| Wire cross section         | up to 6mm² for power supply, up to 2,5mm² for signal |
| Attachment                 | 4 screws type M5                                     |