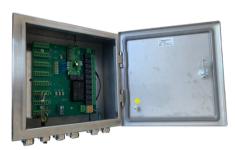

Monitoring and control box

- stainless steel enclosure
- cable inputs by gland nickel plated brass
- 8 terminal connections for max 8 medium intensity lights and/or side lights red fixed or mimic with medium intensity red flashing
- individual alarms (normally closed and normally open both available) and visual indicator for each light (or group of light)
- surge protection
- connection of optional photocell
- alarm (normally closed and normally open both available) for the photocell and for the power supply
- on/off switch and remote/manual switch to bypass the photocell