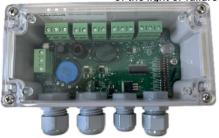

Monitoring box allowing the control and the wiring of 1 to 4 NAVILITE 48VDC beacons, operating at night only or continuously, plugged to work simultaneously or 2 in redundancy (a main light and a backup light working only in case the main light is not working) with remote signalization in case of failure of the light or failure of the 48VDC supply

- Polycarbonate enveloppe with 4 cable entries
- Photocell integrated : 'day&night' or 'night only' operation
- alarm activated in case of failure of the power supply or failure of the lights
- 'main & back-up operation for 2-4 lights' or working simultaneously for 1 to 4 lights
- possibility to configure 1 to 4 NAVILITE 48VDC in fixed mode or flashing mode (low intensity type E, L-810(F))