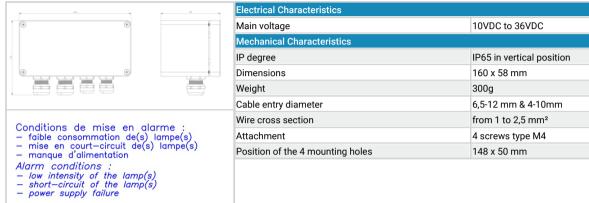

- Polycarbonate enveloppe with 4 cable entries
- Photocell integrated : 'day&night' or 'night only' operation
- alarm activated in case of failure of the power supply or failure of the lights
- 'main & back-up operation for 2-4 lights' or working simultaneously for 1 to 4 lights
- possibility to configure 1 to 4 NAVILITE 48VDC in fixed mode or flashing mode (low intensity type E, L-810(F))