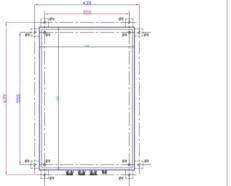

| Main voltage               | 110VAC to 240VAC +/-10% 50/60Hz         |
|----------------------------|-----------------------------------------|
| Mechanical Characteristics |                                         |
| Operating temperature      | -20/+45°C                               |
| Size of the power supply   | 600mm(height)x400mm(width)x230mm(depth) |
| Weight                     | 48kg                                    |