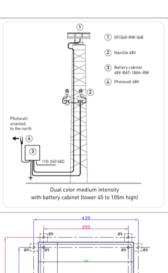

48VDC UPS Battery Backup System powered through 110 to 240VAC (or 400VAC for some application). This UPS provides battery back-up in case of main power failure for our lights powered in 48Vdc The 4 batteries remain fully charged under normal AC power

Metal enclosure

Electrical Characteristics

48V-BAT-18Ah-RW

- 110VAC to 240VAC power supply, 48Vdc output
- Protection against transient overvoltage on AC and DC side
- Protection against deep discharge batteries
- Operating temperature -20°C/+45°C
- 12 hours back-up for 1 dual color Obstaflash 48Vdc medium intensity (40 flashes per minute in white/day mode) with low intensity type B operating at night only
- alarm "Normally Open" and "Normally Close" available for the top light
- terminal connections for 48Vdc photocell for day/night switch (to be ordered separately)