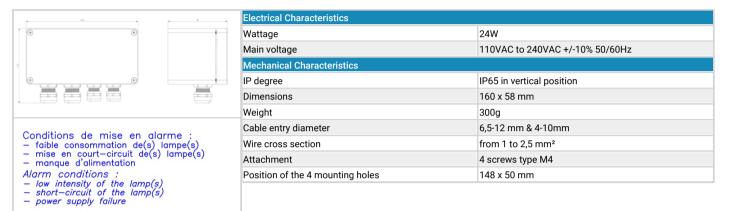

- Polycarbonate enveloppe with 4 cable entries
- Photocell integrated : 'day&night' or 'night only' operation
- Surge protection included
- alarm activated in case of failure of the power supply or failure of the lights
- 'main & back-up operation for 2-4 lights' or working simultaneously for 1 to 4 lights
- possibility to configure 1 to 4 NAVILITE 48VDC in fixed mode or flashing mode (low intensity type E, L-810(F))