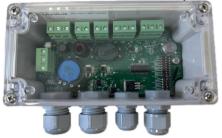

REMOTE
CONTROL AND
ACCESSORIES

1/1

Monitoring box allowing the control of NAVILITE 48VDC beacon, working at night only or continuously, plugged to work simultaneously or in redundancy (a main light and a backup light working in case of failure of the main light) with remote signalization in case of failure of the light or he 230VAC supply. This monitoring box can also powered up to 4 NAVILITE 48VDC working simultaneously

- Polycarbonate enveloppe with 4 cable entries
- Photocell integrated : 'day&night' or 'night only' operation
- Surge protection included
- alarm activated in case of failure of the power supply or failure of the lights
- 'main & back-up operation for 2-4 lights' or working simultaneously for 1 to 4 lights
- possibility to configure 1 to 4 NAVILITE 48VDC in fixed mode or flashing mode (low intensity type E, L-810(F))