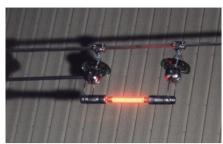

Obstruction lighting system for high voltage lines, red fixed low intensity

The BALISOR® system comprises:

- long life cold neon discharge lamp B49 manufactured by OBSTA,
- a set of capacitive tapings in aluminium, the lenght depends on the voltage of the line to be protected,
- a set of flexible accessories for suspension and insulation which depends on diameter of the cable