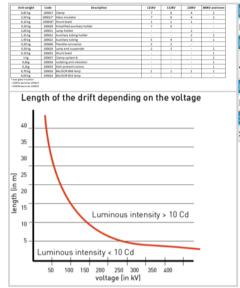

The power supply by capacitive effect ensures a constant light intensity whatever is the value of the electric current crossing the line

| Electrical Characteristics  |                                                          |
|-----------------------------|----------------------------------------------------------|
| Power source                | Autonomous by capacitive effect                          |
| Mechanical Characteristics  |                                                          |
| Attachment                  | Aluminium clamps matching with the diameter of the cable |
| Photometric Characteristics |                                                          |
| Luminous intensity          | > 10 Cd                                                  |
| Standards                   |                                                          |
| Standards compliance        | ICAO Aerodrome Design Manual Part 4 chapter 14           |