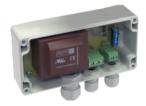

## Robust 230VAC to 48VDC converter for NAVILITE 48VDC

- Polycarbonate enveloppe
- 3 cable entries
- 2 terminals connections
- Suitable for 1 NAVILITE HI 48VDC P/N113935 (with molded cable) or P/N113930 (with pod), or for 1 to 4 NAVILITE 48VDC P/N113905 (with molded cable) or P/N113900 (with pod)

| Electrical Characteristics       |                               |  |
|----------------------------------|-------------------------------|--|
| Main voltage                     | 230VAC +/-10%                 |  |
| Mechanical Characteristics       |                               |  |
| IP degree                        | IP65 in vertical position     |  |
| Dimensions                       | 160 x 58 mm                   |  |
| Weight                           | 950 g                         |  |
| Cable entry diameter             | 6,5-12 mm & 4-10mm            |  |
| Wire cross section               | from 1 to 2,5 mm <sup>2</sup> |  |
| Attachment                       | 4 screws type M4              |  |
| Position of the 4 mounting holes | 148 x 50 mm                   |  |