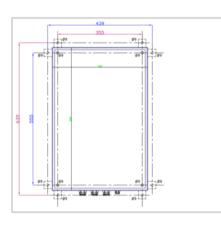

| Electrical Characteristics |                                         |
|----------------------------|-----------------------------------------|
| Main voltage               | 110VAC to 240VAC +/-10% 50/60Hz         |
| Mechanical Characteristics |                                         |
| Operating temperature      | -20/+45°C                               |
| Size of the power supply   | 600mm(height)x400mm(width)x230mm(depth) |
| Weight                     | 53kg                                    |