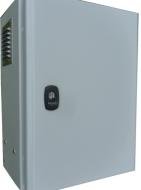

## 48V-BAT-18Ah [P/N: 113956B]

48VDC UPS Battery Backup System powered through 110 to 240VAC (or 400VAC for some application). This UPS provides battery back-up in case of main power failure for our lights powered in 48Vdc The 4 batteries remain fully charged under normal AC power

- Metal enclosure
- 110VAC to 240VAC power supply, 48VDC output
- Protection against transient overvoltage on both AC and DC side
- Protection against deep discharge batteries
- Operating temperature -20°C/+45°C
- 12 hours back-up for 1 dual color medium intensity lights or 2 red only medium intensity with 4 low intensity lights
- terminal connection for optional 48Vdc photocell for night only operation