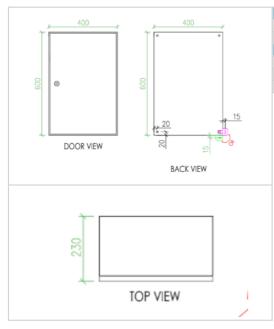

| Electrical Characteristics |                                         |
|----------------------------|-----------------------------------------|
| Wattage                    | 300W                                    |
| Main voltage               | 110VAC to 240VAC +/-10% 50/60Hz         |
| Mechanical Characteristics |                                         |
| Operating temperature      | -20/+45°C                               |
| Size of the power supply   | 600mm(height)x400mm(width)x230mm(depth) |
| Weight                     | 37.3kg                                  |