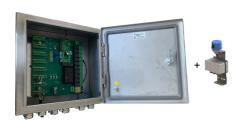

## Monitoring and control box

- > stainless steel enclosure
- > cable inputs by gland nickel plated brass
- ♣ 8 terminal connections for max 8 medium intensity lights and/or side lights red fixed or mimic with medium intensity red flashing
- individual alarms (normally closed and normally open both available) and visual indicator for each light (or group of light)
- surge protection
- > connection of optional photocell
- alarm (normally closed and normally open both available) for the photocell and for the power supply
- on/off switch and remote/manual switch to bypass the photocell