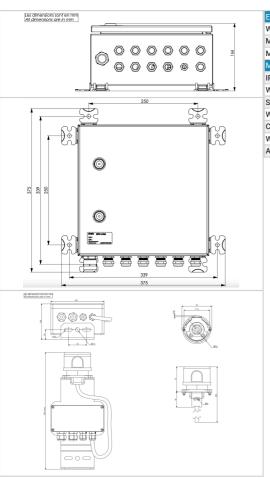

## Option provided with external photocell

| Electrical Characteristics |                                                      |
|----------------------------|------------------------------------------------------|
| Wattage                    | 10W max (controller)                                 |
| Main voltage               | 48VDC (-10%; +15%)                                   |
| Max. admissible current    | 10A                                                  |
| Mechanical Characteristics |                                                      |
| IP degree                  | IP65 in vertical position                            |
| Weight                     | 4.8 kg                                               |
| Size of the power supply   | 344mm (height) x 346mm (width) x 166mm (dept)        |
| Weight                     | 3,5kg                                                |
| Cable entry diameter       | from 7 to 13 mm                                      |
| Wire cross section         | up to 6mm² for power supply, up to 2,5mm² for signal |
| Attachment                 | 4 screws type M5                                     |