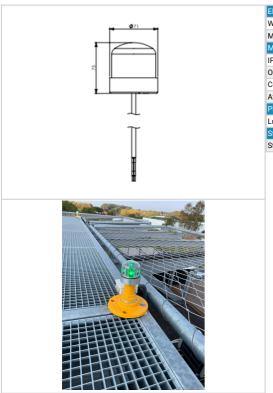

## Touchdown and lift-off area lighting (TLOF)

- ▶ hard glass
- compact
- low power consumption
- ▶ compliant with ICAO
- ➤ 10-36VDC power supply
- ➤ FAA ¾"NPT threaded hole for mounting
- A yellow base with threaded hole is included