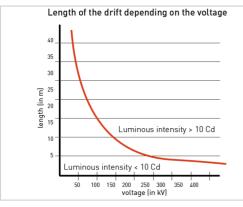

The power supply by capacitive effect ensures a constant light intensity whatever is the value of the electric current crossing the line

| Electrical Characteristics  |                                                |
|-----------------------------|------------------------------------------------|
| Power source                | Autonomous by capacitive effect                |
| Mechanical Characteristics  |                                                |
| Cable diameter              | Ø25-32mm                                       |
| Attachment                  | Aluminium clamps                               |
| Photometric Characteristics |                                                |
| Luminous intensity          | > 10 Cd                                        |
| Standards                   |                                                |
| Standards compliance        | ICAO Aerodrome Design Manual Part 4 chapter 14 |