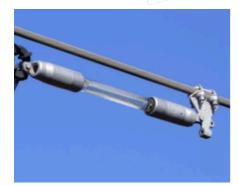

## Obstruction lighting system for high voltage lines, red fixed low intensity

- suitable for high voltage from 60KV to 400KV with fixing accessories and capacitive elements with a cable
- clamp adapted to the diameter of the cable
- BALISOR® lamp B33 P/N100616 with interference suppression included
- red fixed color with light intensity higher than 10 candelas

The power supply by capacitive effect ensures a constant light intensity whatever is the value of the electric current crossing the line

| Electrical Characteristics  |                                                |
|-----------------------------|------------------------------------------------|
| Power source                | Autonomous by capacitive effect                |
| Mechanical Characteristics  |                                                |
| Cable diameter              | Ø25-32mm                                       |
| Attachment                  | Aluminium clamps                               |
| Photometric Characteristics |                                                |
| Luminous intensity          | > 10 Cd                                        |
| Standards                   |                                                |
| Standards compliance        | ICAO Aerodrome Design Manual Part 4 chapter 14 |