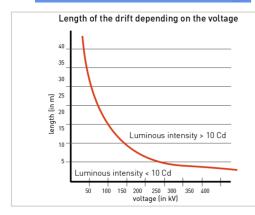

The power supply by capacitive effect ensures a constant light intensity whatever is the value of the electric current crossing the line

| Electrical Characteristics  |                                                |
|-----------------------------|------------------------------------------------|
| Power source                | Autonomous by capacitive effect                |
| Mechanical Characteristics  |                                                |
| Cable diameter              | Ø25-32mm                                       |
| Attachment                  | Aluminium clamps                               |
| Photometric Characteristics |                                                |
| Luminous intensity          | > 10 Cd                                        |
| Standards                   |                                                |
| Standards compliance        | ICAO Aerodrome Design Manual Part 4 chapter 14 |