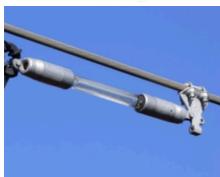

## Obstruction lighting system for high voltage lines, red fixed low intensity

- \* suitable for high voltage from 60KV to 400KV with fixing accessories and capacitive elements with a cable
- > clamp adapted to the diameter of the cable
- ▶ BALISOR® lamp B33 P/N100616 with interference suppression included
- 🗲 red fixed color with light intensity higher than 10 candelas

The power supply by capacitive effect ensures a constant light intensity whatever is the value of the electric current crossing the line

| Electrical Characteristics  |                                                |
|-----------------------------|------------------------------------------------|
| Power source                | Autonomous by capacitive effect                |
| Mechanical Characteristics  |                                                |
| Cable diameter              | Ø25-32mm                                       |
| Attachment                  | Aluminium clamps                               |
| Photometric Characteristics |                                                |
| Luminous intensity          | > 10 Cd                                        |
| Standards                   |                                                |
| Standards compliance        | ICAO Aerodrome Design Manual Part 4 chapter 14 |