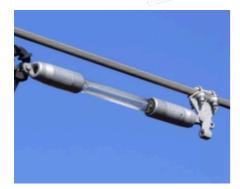

## Obstruction lighting system for high voltage lines, red fixed low intensity

- suitable for high voltage from 60KV to 400KV with fixing accessories and capacitive elements with a cable
- clamp adapted to the diameter of the cable
- BALISOR® lamp B33 P/N100616 with interference suppression included
- red fixed color with light intensity higher than 10 candelas

The power supply by capacitive effect ensures a constant light intensity whatever is the value of the electric current crossing the line

| Electrical Characteristics  |                                                |
|-----------------------------|------------------------------------------------|
| Power source                | Autonomous by capacitive effect                |
| Mechanical Characteristics  |                                                |
| Cable diameter              | Ø19-25mn                                       |
| Attachment                  | Aluminium clamps                               |
| Photometric Characteristics |                                                |
| Luminous intensity          | > 10 Cd                                        |
| Standards                   |                                                |
| Standards compliance        | ICAO Aerodrome Design Manual Part 4 chapter 14 |