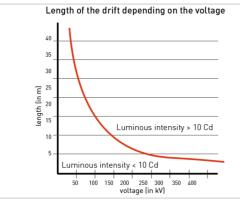

The power supply by capacitive effect ensures a constant light intensity whatever is the value of the electric current crossing the line

| Electrical Characteristics  |                                                |
|-----------------------------|------------------------------------------------|
| Power source                | Autonomous by capacitive effect                |
| Mechanical Characteristics  |                                                |
| Cable diameter              | Ø19-25mn                                       |
| Attachment                  | Aluminium clamps                               |
| Photometric Characteristics |                                                |
| Luminous intensity          | > 10 Cd                                        |
| Standards                   |                                                |
| Standards compliance        | ICAO Aerodrome Design Manual Part 4 chapter 14 |