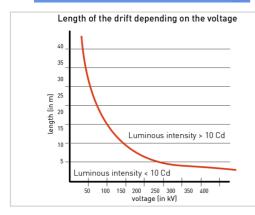

The power supply by capacitive effect ensures a constant light intensity whatever is the value of the electric current crossing the line

| Electrical Characteristics  |                                                |
|-----------------------------|------------------------------------------------|
| Power source                | Autonomous by capacitive effect                |
| Mechanical Characteristics  |                                                |
| Cable diameter              | Ø25-32mm                                       |
| Attachment                  | Aluminium clamps                               |
| Photometric Characteristics |                                                |
| Luminous intensity          | > 10 Cd                                        |
| Standards                   |                                                |
| Standards compliance        | ICAO Aerodrome Design Manual Part 4 chapter 14 |