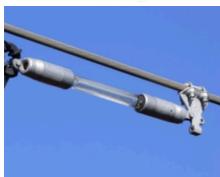

## Obstruction lighting system for high voltage lines, red fixed low intensity

- \* suitable for high voltage from 60KV to 400KV with fixing accessories and capacitive elements with a cable
- > clamp adapted to the diameter of the cable
- ➤ BALISOR® lamp B33 P/N100616 with interference suppression included
- 🗲 red fixed color with light intensity higher than 10 candelas

The power supply by capacitive effect ensures a constant light intensity whatever is the value of the electric current crossing the line

| Electrical Characteristics  |                                                |
|-----------------------------|------------------------------------------------|
| Power source                | Autonomous by capacitive effect                |
| Mechanical Characteristics  |                                                |
| Cable diameter              | Ø25-32mm                                       |
| Attachment                  | Aluminium clamps                               |
| Photometric Characteristics |                                                |
| Luminous intensity          | > 10 Cd                                        |
| Standards                   |                                                |
| Standards compliance        | ICAO Aerodrome Design Manual Part 4 chapter 14 |