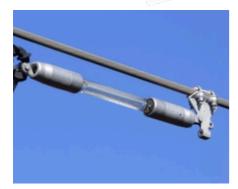

## Obstruction lighting system for high voltage lines, red fixed low intensity

- suitable for high voltage from 60KV to 400KV with fixing accessories and capacitive elements with a cable
- clamp adapted to the diameter of the cable
- BALISOR® lamp B33 P/N100616 with interference suppression included
- red fixed color with light intensity higher than 10 candelas

The power supply by capacitive effect ensures a constant light intensity whatever is the value of the electric current crossing the line

| Electrical Characteristics  |                                                |
|-----------------------------|------------------------------------------------|
| Power source                | Autonomous by capacitive effect                |
| Mechanical Characteristics  |                                                |
| Cable diameter              | Ø32-52mm                                       |
| Attachment                  | Aluminium clamps                               |
| Photometric Characteristics |                                                |
| Luminous intensity          | > 10 Cd                                        |
| Standards                   |                                                |
| Standards compliance        | ICAO Aerodrome Design Manual Part 4 chapter 14 |