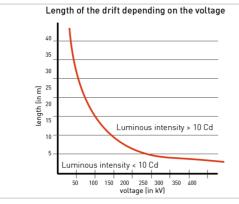

## Obstruction lighting system for high voltage lines, red fixed low intensity



- suitable for high voltage from 60KV to 400KV with fixing accessories and capacitive elements with a cable
- clamp adapted to the diameter of the cable
- BALISOR® lamp B33 P/N100616 with interference suppression included
- red fixed color with light intensity higher than 10 candelas

The power supply by capacitive effect ensures a constant light intensity whatever is the value of the electric current crossing the line



| Electrical Characteristics  |                                                |
|-----------------------------|------------------------------------------------|
| Power source                | Autonomous by capacitive effect                |
| Mechanical Characteristics  |                                                |
| Cable diameter              | Ø32-52mm                                       |
| Attachment                  | Aluminium clamps                               |
| Photometric Characteristics |                                                |
| Luminous intensity          | > 10 Cd                                        |
| Standards                   |                                                |
| Standards compliance        | ICAO Aerodrome Design Manual Part 4 c