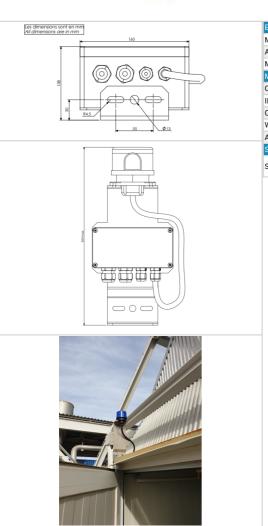

## PHOTOCELL AC KIT [P/N: 100756-KIT]

Calibrated ambient sensor (photocell) for twilight-night intensity change in accordance with ICAO and FAA for all OBSTA lights or for the change of color and light-intensity

One junction box NAV-JB-8 and the bracket PHOTOCELL-HOLDER are included in this kit

| Electrical Characteristics |                                                                             |
|----------------------------|-----------------------------------------------------------------------------|
| Main voltage               | 110VAC to 240VAC +/-10% 50/60Hz                                             |
| Average wattage            | 1.5VA                                                                       |
| Max. admissible current    | 2A contact closed for the night mode and 0,3A for the twilight mode         |
| Mechanical Characteristics |                                                                             |
| Cable diameter             | Ø11mm                                                                       |
| IP degree                  | IP65 in vertical position                                                   |
| Operating temperature      | -35°C/+60°C                                                                 |
| Weight                     | 1,3kg                                                                       |
| Attachment                 | vertical bracket                                                            |
| Standards                  |                                                                             |
| Standards compliance       | ICAO annex 14 chapter 6, FAA (AC 150/5345-43J), UK MOD,<br>Transport Canada |