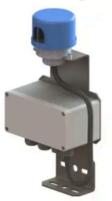

## PHOTOCELL-DC-KIT [P/N: 100757-KIT]

Calibrated ambient sensor (photocell) for twilight-night intensity change in accordance with ICAO and FAA for all OBSTA lights or for the change of color and light-intensity

One junction box NAV-JB-8 and the bracket PHOTOCELL-HOLDER are included in this kit

| Electrical Characteristics |                                                                             |
|----------------------------|-----------------------------------------------------------------------------|
| Main voltage               | 12VDC to 48VDC -10%/+15%                                                    |
| Average wattage            | 1.5VA                                                                       |
| Max. admissible current    | 2A contact closed for the night mode and 0,3A for the twilight mode         |
| Mechanical Characteristics |                                                                             |
| Cable diameter             | Ø11mm                                                                       |
| IP degree                  | IP65 in vertical position                                                   |
| Operating temperature      | -35°C/+60°C                                                                 |
| Weight                     | 1,3kg                                                                       |
| Attachment                 | vertical bracket                                                            |
| Standards                  |                                                                             |
| Standards compliance       | ICAO annex 14 chapter 6, FAA (AC 150/5345-43J), UK MOD,<br>Transport Canada |