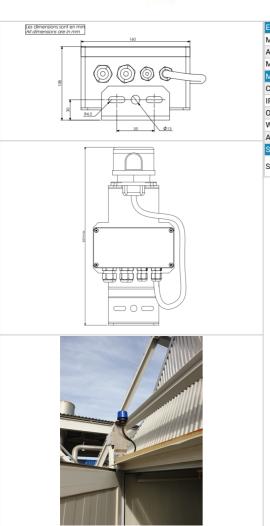

## PHOTOCELL-DC-KIT [P/N: 100757-KIT]

Calibrated ambient sensor (photocell) for twilight-night intensity change in accordance with ICAO and FAA for all OBSTA lights or for the change of color and light-intensity

One junction box NAV-JB-8 and the bracket PHOTOCELL-HOLDER are included in this kit

| Electrical Characteristics |                                                                             |
|----------------------------|-----------------------------------------------------------------------------|
| Main voltage               | 12VDC to 48VDC -10%/+15%                                                    |
| Average wattage            | 1.5VA                                                                       |
| Max. admissible current    | 2A contact closed for the night mode and 0,3A for the twilight mode         |
| Mechanical Characteristics |                                                                             |
| Cable diameter             | Ø11mm                                                                       |
| IP degree                  | IP65 in vertical position                                                   |
| Operating temperature      | -35°C/+60°C                                                                 |
| Weight                     | 1,3kg                                                                       |
| Attachment                 | vertical bracket                                                            |
| Standards                  |                                                                             |
| Standards compliance       | ICAO annex 14 chapter 6, FAA (AC 150/5345-43J), UK MOD,<br>Transport Canada |