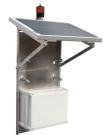

## 12Vdc custom packaged solar kit including 20 watts peak solar panel with battery capacity 18Ah for low intensity type A or B

## Advantages

- \* tilt possible of the solar panel depending on latitude of each country
- Initial capacity of the battery with more than 6 days of autonomy at night offering limited maintenance cost
- high capacity battery
- Very easy maintenance : changing the battery is easy and quick whatever is the tilt of the solar panel
- Protection of the battery against overcharges and deep discharge
- Possibility to fix one NAVILITE low intensity obstruction light directly on the solar kit (light to be ordered separately)
- Accessories to attach the solar kit on vertical leg or horizontal leg included
- NAVILITE-SOL P/N113904 to be ordered separately

| Mechanical Characteristics |                                         |
|----------------------------|-----------------------------------------|
| Weight                     | 20.5 kg                                 |
| Attachment                 | brackets for vertical or horizontal leg |