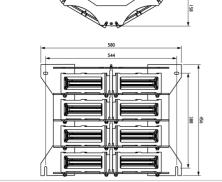

## Flashhead

- ▶ 8 led projectors with molded cable with ou without connectors
- Aluminium and glass enveloppe
- Stainless support for the 8 projectors
- \* No losing parts and no special tools required to remove projectors
- Junction box and/or power supply to be ordered separately

Option length of cable : 6 meters

| Wiring                                             | On stripped wires                                                |
|----------------------------------------------------|------------------------------------------------------------------|
| Operating temperature                              | -40/+55°C                                                        |
| Weight                                             | 5 kg                                                             |
| Weight                                             | 19kg for flashhead                                               |
| Photometric Characteristics                        |                                                                  |
| Effective light output day time at 0° on site      | 200 000cd (white)                                                |
| Effective light output twilight mode at 0° on site | 20 000cd (white)                                                 |
| Effective light output night mode at 0° on site    | 2000cd (white)                                                   |
| Color day/twilight time                            | white                                                            |
| Color night time                                   | White                                                            |
| Vertical beam spread                               | >3°                                                              |
| Horizontal beam spread                             | 360° with minimum 3 flashheads fixed at 120° around the obstacle |