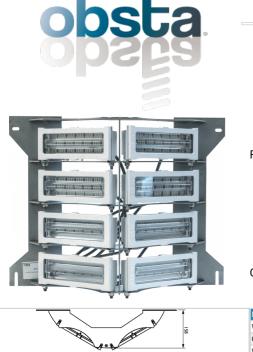

## Flashhead

- ▶ 8 led projectors with molded cable with ou without connectors
- Aluminium and glass enveloppe
- Stainless support for the 8 projectors
- \* No losing parts and no special tools required to remove projectors
- Junction box and/or power supply to be ordered separately

Option length of cable : 6 meters

| Wiring                                             | On stripped wires                                                |
|----------------------------------------------------|------------------------------------------------------------------|
| Operating temperature                              | -40/+55°C                                                        |
| Weight                                             | 5 kg                                                             |
| Weight                                             | 19kg for flashhead                                               |
| Photometric Characteristics                        |                                                                  |
| Effective light output day time at 0° on site      | 200 000cd (white)                                                |
| Effective light output twilight mode at 0° on site | 20 000cd (white)                                                 |
| Effective light output night mode at 0° on site    | 2000cd (white)                                                   |
| Color day/twilight time                            | white                                                            |
| Color night time                                   | White                                                            |
| Vertical beam spread                               | >3°                                                              |
| Horizontal beam spread                             | 360° with minimum 3 flashheads fixed at 120° around the obstacle |