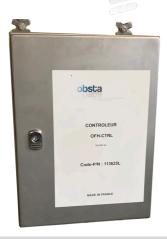

## Controler for high intensity led lights

- \* stainless cabinet
- cable inputs by gland nickel plated brass
- up to 32 high intensity lights OFH series with one unique luminous indicator per light with a 5G control cable
- surge protection
- connexion of the photocell and the control cable
- 🗦 remote/manual switch to bypass the photocell and force day/twilight/night mode

Option provided with GPS (day/twilight/night sync and flash sync)

| Electrical Characteristics |                                               |
|----------------------------|-----------------------------------------------|
| Main voltage               | 110VAC to 240VAC +/-10% 50/60Hz               |
| Mechanical Characteristics |                                               |
| IP degree                  | IP65 in vertical position                     |
| Weight                     | 5 kg                                          |
| Size of the power supply   | 315mm (height) x 210mm (width) x 110mm (dept) |
| Weight                     | 3,5kg                                         |
| Cable entry diameter       | from 8 to 15 mm                               |
| Wire cross section         | from 1 to 4 mm <sup>2</sup>                   |
| Attachment                 | 4 screws type M5                              |