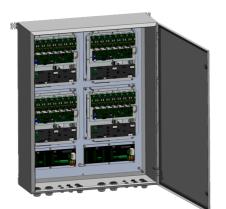

## Power supply cabinet

- Cabinet with key lock
- High level of redundancy for LED circuits
- Indicators of correct operation of floodlights and control signals with day-dusk-night test button
- Alarm via dry contact open or closed in the event of a power, synchronisation or floodlight fault
- Overvoltage protection included
- Synchronisation of multiple beacons via integrated GPS or external signals
- Back-up GPS for synchronisation of flashes and day/twilight/night mode changeover in the event of a controller fault
- Several configurations possible depending on the type (medium or high intensity) and topology of the beacons
- Low power consumption, proven lifetime

Translated with DeepL.com (free version) To be used with 4 obsta high intensity flash-heads OFP-120-RW-2-HIA with a junction box OFP-JB-8P

| Electrical Characteristics |                                 |
|----------------------------|---------------------------------|
| Main voltage               | 110VAC to 240VAC +/-10% 50/60Hz |
| Mechanical Characteristics |                                 |
| Weight                     | 80 kg                           |
| Size of the power supply   | 1000mm x 800mm x 300mm          |