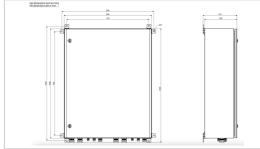

Translated with DeepL.com (free version) To be used with 4 obsta high intensity flash-heads OFP-120-RW-2-HIA with a junction box OFP-JB-8P

| Electrical Characteristics |                                 |
|----------------------------|---------------------------------|
| Main voltage               | 110VAC to 240VAC +/-10% 50/60Hz |
| Mechanical Characteristics |                                 |
| Weight                     | 80 kg                           |
| Size of the power supply   | 1000mm x 800mm x 300mm          |