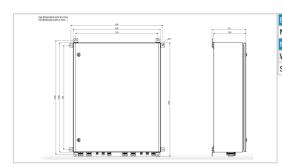

To be used with obsta medium or high intensity flash-head(s)

\* drive up to 12 obsta projectors (dual color mode) coming with molded cable

| Electrical Characteristics |                                 |
|----------------------------|---------------------------------|
| Main voltage               | 110VAC to 240VAC +/-10% 50/60Hz |
| Mechanical Characteristics |                                 |
| Weight                     | 30 kg                           |
| Size of the power supply   | 1000mm x 800mm x 300mm          |