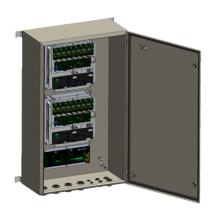

## Power supply

- ▶ 'Weather tight' stainless steel 316L power cabinet enclosure
- ▶ 8 independant power supplies providing a high redundancy level
- > Test button for day, twilight and night
- \* Alarm dry contact NC and NO activated in case 1 or 2 led projectors not operating
- Surge protection included
- Controlled by internal GPS or external controller (to be ordered separately)
- GPS as a back-up (both flash and day/twilight/night mode) in case of default of external controller

To be used with obsta medium or high intensity flash-head(s)

\* drive up to 12 obsta projectors (dual color mode) coming with molded cable

| Electrical Characteristics |                                 |
|----------------------------|---------------------------------|
| Main voltage               | 110VAC to 240VAC +/-10% 50/60Hz |
| Mechanical Characteristics |                                 |
| Weight                     | 30 kg                           |
| Size of the power supply   | 1000mm x 800mm x 300mm          |