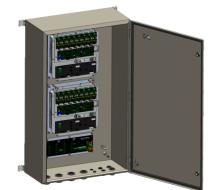

## Power supply

- 'Weather tight' stainless steel 316L power cabinet enclosure
- ▶ 8 independant power supplies providing a high redundancy level
- Test button for day, twilight and night
- \* Alarm dry contact NC and NO activated in case 1 or 2 led projectors not operating
- Surge protection included
- Controlled by internal GPS or external controller (to be ordered separately)
- GPS as a back-up (both flash and day/twilight/night mode) in case of default of external controller

To be used with obsta medium or high intensity flash-head(s)

\* drive up to 12 obsta projectors (dual color mode) coming with molded cable

| Electrical Characteristics |                        |
|----------------------------|------------------------|
| Main voltage               | 48VDC (-10%; +15%)     |
| Mechanical Characteristics |                        |
| Weight                     | 30 kg                  |
| Size of the power supply   | 1000mm x 800mm x 300mm |