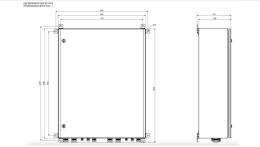

To be used with obsta medium or high intensity flash-head(s)

\* drive up to 12 obsta projectors (dual color mode) coming with molded cable

| Electrical Characteristics |                        |
|----------------------------|------------------------|
| Main voltage               | 48VDC (-10%; +15%)     |
| Mechanical Characteristics |                        |
| Weight                     | 30 kg                  |
| Size of the power supply   | 1000mm x 800mm x 300mm |