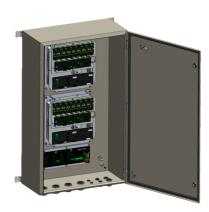

## Power supply

- ▶ 'Weather tight' stainless steel 316L power cabinet enclosure
- ▶ 8 independant power supplies providing a high redundancy level
- > Test button for day, twilight and night
- \* Alarm dry contact NC and NO activated in case 1 or 2 led projectors not operating
- Surge protection included
- Controlled by internal GPS or external controller (to be ordered separately)
- GPS as a back-up (both flash and day/twilight/night mode) in case of default of external controller

To be used with obsta medium or high intensity flash-head(s)

drive up to 12 obsta projectors (dual color mode) coming with molded cable

| Electrical Characteristics |                        |
|----------------------------|------------------------|
| Main voltage               | 48VDC (-10%; +15%)     |
| Mechanical Characteristics |                        |
| Weight                     | 30 kg                  |
| Size of the power supply   | 1000mm x 800mm x 300mm |