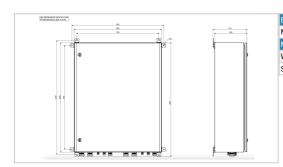

To be used with obsta medium or high intensity flash-head(s)

drive up to 12 obsta projectors (dual color mode) coming with molded cable

| Electrical Characteristics |                        |
|----------------------------|------------------------|
| Main voltage               | 48VDC (-10%; +15%)     |
| Mechanical Characteristics |                        |
| Weight                     | 30 kg                  |
| Size of the power supply   | 1000mm x 800mm x 300mm |