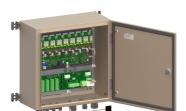

## Power supply

- ▶ 'Weather tight' stainless steel 316L power cabinet enclosure
- ▶ 8 independant power supplies providing a high redundancy level
- > Test button for day, twilight and night
- \* Alarm dry contact NC and NO activated in case 1 or 2 led projectors not operating
- Surge protection included
- > Controlled by internal GPS or external controller (to be ordered separately)
- GPS as a back-up (both flash and day/twilight/night mode) in case of default of external controller

To be used with obsta medium or high intensity flash-head(s)

drive up to 8 obsta projectors (white only) or 6 obsta projectors (dual color mode) coming with molded cable

| Electrical Characteristics |                                               |
|----------------------------|-----------------------------------------------|
| Main voltage               | 48VDC (-10%; +15%)                            |
| Mechanical Characteristics |                                               |
| Weight                     | 16 kg                                         |
| Size of the power supply   | 590mm (height) x 350mm (width) x 250mm (dept) |