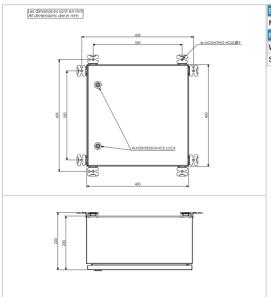

To be used with obsta medium or high intensity flash-head(s)

drive up to 8 obsta projectors (white only) or 6 obsta projectors (dual color mode) coming with molded cable

| Electrical Characteristics |                                               |
|----------------------------|-----------------------------------------------|
| Main voltage               | 48VDC (-10%; +15%)                            |
| Mechanical Characteristics |                                               |
| Weight                     | 16 kg                                         |
| Size of the power supply   | 590mm (height) x 350mm (width) x 250mm (dept) |