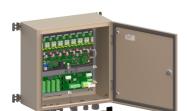

## Power supply

- ▶ 'Weather tight' stainless steel 316L power cabinet enclosure
- ▶ 8 independant power supplies providing a high redundancy level
- Test button for day, twilight and night
- Alarm dry contact NC and NO activated in case 1 or 2 led projectors not operating
- Surge protection included
- > Controlled by internal GPS or external controller (to be ordered separately)
- GPS as a back-up (both flash and day/twilight/night mode) in case of default of external controller

To be used with obsta medium or high intensity flash-head(s)

drive up to 8 obsta projectors (white only) or 6 obsta projectors (dual color mode) coming with molded cable

| Electrical Characteristics |                                               |
|----------------------------|-----------------------------------------------|
| Main voltage               | 48VDC (-10%; +15%)                            |
| Mechanical Characteristics |                                               |
| Weight                     | 16 kg                                         |
| Size of the power supply   | 590mm (height) x 350mm (width) x 250mm (dept) |
|                            |                                               |