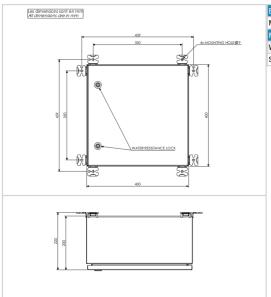

To be used with obsta medium or high intensity flash-head(s)

drive up to 8 obsta projectors (white only) or 6 obsta projectors (dual color mode) coming with molded cable

| Electrical Characteristics |                                               |
|----------------------------|-----------------------------------------------|
| Main voltage               | 48VDC (-10%; +15%)                            |
| Mechanical Characteristics |                                               |
| Weight                     | 16 kg                                         |
| Size of the power supply   | 590mm (height) x 350mm (width) x 250mm (dept) |
|                            |                                               |