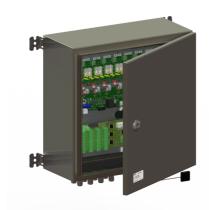

## Power supply

- ▶ 'Weather tight' stainless steel 316L power cabinet enclosure
- ▶ 8 independant power supplies providing a high redundancy level
- > Test button for day, twilight and night
- Alarm dry contact NC and NO activated in case 1 or 2 led projectors not operating
- Surge protection included
- F Controlled by internal GPS or external controller (to be ordered separately)
- GPS as a back-up (both flash and day/twilight/night mode) in case of default of external controller

To be used with obsta medium or high intensity flash-head(s)

drive up to 8 obsta projectors (white only) or 6 obsta projectors (dual color mode) coming with molded cable

| Electrical Characteristics |                                               |
|----------------------------|-----------------------------------------------|
| Main voltage               | 48VDC (-10%; +15%)                            |
| Mechanical Characteristics |                                               |
| Weight                     | 16 kg                                         |
| Size of the power supply   | 590mm (height) x 350mm (width) x 250mm (dept) |