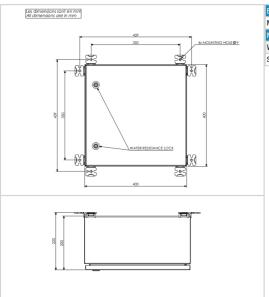

To be used with obsta medium or high intensity flash-head(s)

drive up to 8 obsta projectors (white only) or 6 obsta projectors (dual color mode) coming with molded cable

| Electrical Characteristics |                                               |
|----------------------------|-----------------------------------------------|
| Main voltage               | 48VDC (-10%; +15%)                            |
| Mechanical Characteristics |                                               |
| Weight                     | 16 kg                                         |
| Size of the power supply   | 590mm (height) x 350mm (width) x 250mm (dept) |