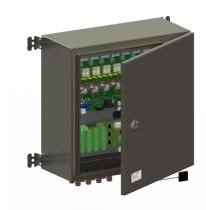

## Power supply

- ▶ 'Weather tight' stainless steel 316L power cabinet enclosure
- ▶ 8 independant power supplies providing a high redundancy level
- Test button for day, twilight and night
- Alarm dry contact NC and NO activated in case 1 or 2 led projectors not operating
- Surge protection included
- F Controlled by internal GPS or external controller (to be ordered separately)
- GPS as a back-up (both flash and day/twilight/night mode) in case of default of external controller

To be used with obsta medium or high intensity flash-head(s)

drive up to 8 obsta projectors (white only) or 6 obsta projectors (dual color mode) coming with molded cable

| Electrical Characteristics |                                               |
|----------------------------|-----------------------------------------------|
| Main voltage               | 48VDC (-10%; +15%)                            |
| Mechanical Characteristics |                                               |
| Weight                     | 16 kg                                         |
| Size of the power supply   | 590mm (height) x 350mm (width) x 250mm (dept) |