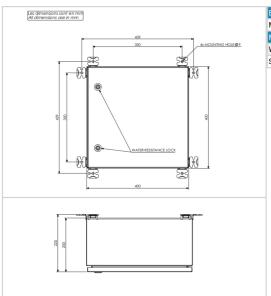

To be used with obsta medium or high intensity flash-head(s)

drive up to 8 obsta projectors (white only) or 6 obsta projectors (dual color mode) coming with molded cable

| Electrical Characteristics |                                               |
|----------------------------|-----------------------------------------------|
| Main voltage               | 48VDC (-10%; +15%)                            |
| Mechanical Characteristics |                                               |
| Weight                     | 16 kg                                         |
| Size of the power supply   | 590mm (height) x 350mm (width) x 250mm (dept) |