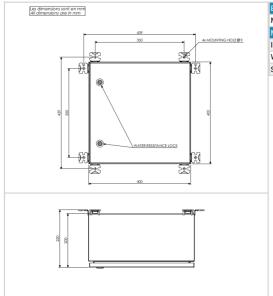

| Electrical Characteristics |                                               |
|----------------------------|-----------------------------------------------|
| Main voltage               | 110VAC to 240VAC +/-10% 50/60Hz               |
| Mechanical Characteristics |                                               |
| IP degree                  | IP 66                                         |
| Weight                     | 16 kg                                         |
| Size of the power supply   | 590mm (height) x 350mm (width) x 250mm (dept) |