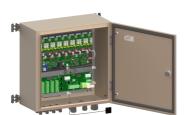

## Spare part for led lights

Power supply for 3 flash-heads dual color medium intensity OFP-120-RW-JB (or 4 in white only mode)  $\,$ 

- 'Weather tight' power cabinet enclosure
- ▶ 8 independant power supplies providing a high redundancy level
- Test button for day, twilight and night
- ▸ Alarm dry contact NC and NO activated in case 1 or 2 led projectors not operating
- Surge protection included
- > Controlled by internal GPS or external controller (to be ordered separately)
- GPS as a back-up (both flash and day/twilight/night mode) in case of default of external controller