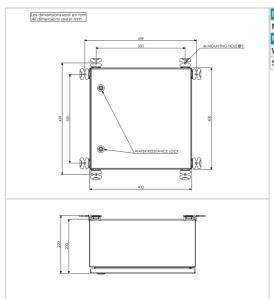

| Electrical Characteristics |                                               |
|----------------------------|-----------------------------------------------|
| Main voltage               | 110VAC to 240VAC +/-10% 50/60Hz               |
| Mechanical Characteristics |                                               |
| Weight                     | 16 kg                                         |
| Size of the power supply   | 590mm (height) x 350mm (width) x 250mm (dept) |
|                            | ·                                             |
|                            |                                               |
|                            |                                               |
|                            |                                               |