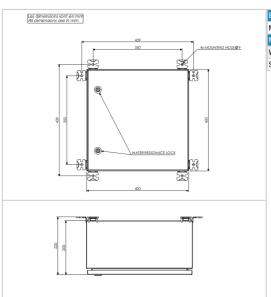

To be used with obsta medium intensity flash-head(s)

drive up to 6 obsta dual color projectors (and 8 in white mode only) or up to 48 red projectors

| Electrical Characteristics |                                               |
|----------------------------|-----------------------------------------------|
| Main voltage               | 110VAC to 240VAC +/-10% 50/60Hz               |
| Mechanical Characteristics |                                               |
| Weight                     | 16 kg                                         |
| Size of the power supply   | 590mm (height) x 350mm (width) x 250mm (dept) |