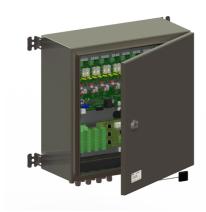

## 110VAC to 240VAC stainless power and control cabinet for OBSTA flash-head

## Power supply

- ▶ 'Weather tight' stainless steel 316L power cabinet enclosure
- Multiple power supplies providing a high redundancy level
- Test button for day, twilight and night
- \* Alarm dry contact "normally open" and "normally close" activated in case 1 or 2 led projectors not operating
- Surge protection included
- > Controlled by internal GPS or external controller (to be ordered separately)
- GPS as a back-up (both flash and day/twilight/night mode) in case of default of external signals

To be used with obsta medium intensity flash-head(s)

drive up to 6 obsta dual color projectors (and 8 in white mode only) or up to 48 red projectors

| Electrical Characteristics |                                               |
|----------------------------|-----------------------------------------------|
| Main voltage               | 110VAC to 240VAC +/-10% 50/60Hz               |
| Mechanical Characteristics |                                               |
| Weight                     | 16 kg                                         |
| Size of the power supply   | 590mm (height) x 350mm (width) x 250mm (dept) |