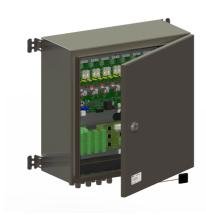

## 110VAC to 240VAC stainless power and control cabinet for OBSTA flash-head

## Power supply

- ▶ 'Weather tight' stainless steel 316L power cabinet enclosure
- Multiple power supplies providing a high redundancy level
- > Test button for day, twilight and night
- Alarm dry contact "normally open" and "normally close" activated in case 1 or 2 led projectors not operating
- Surge protection included
- Controlled by internal GPS or external controller (to be ordered separately)
- GPS as a back-up (both flash and day/twilight/night mode) in case of default of external signals