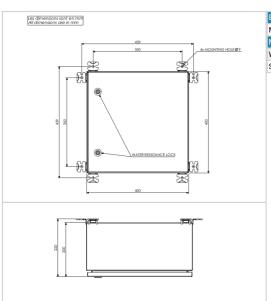

To be used with obsta medium intensity flash-head(s)

drive up to 6 obsta dual color projectors (and 8 in white mode only) or up to 48 red projectors

| Electrical Characteristics |                                               |
|----------------------------|-----------------------------------------------|
| Main voltage               | 110VAC to 240VAC +/-10% 50/60Hz               |
| Mechanical Characteristics |                                               |
| Weight                     | 16 kg                                         |
| Size of the power supply   | 590mm (height) x 350mm (width) x 250mm (dept) |