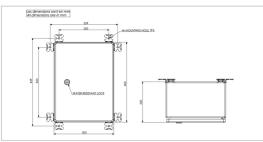

| Electrical Characteristics |                                               |
|----------------------------|-----------------------------------------------|
| Main voltage               | 48VDC -10%/+15% (max current 7A)              |
| Mechanical Characteristics |                                               |
| IP degree                  | IP65 in vertical position                     |
| Operating temperature      | -20/+45°C                                     |
| Size of the power supply   | 400mm (height) x 300mm (width) x 200mm (dept) |
| Wire cross section         | from 1 to 4 mm <sup>2</sup>                   |