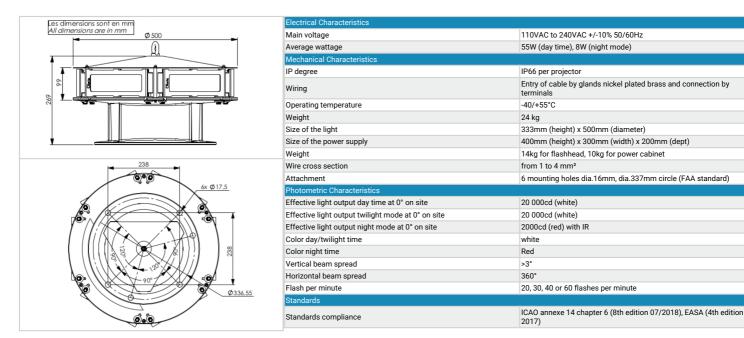

## Flashhead

- ▶ 6 led projectors in aluminium and glass
- ★ 2 white led circuits and a red and infrared circuit inside each projector
- Simple installation with no losing parts when opening the flash-head
- > Normally open or normally close relay in case of lamp default or power supply
- > Communication capabilities (controller, Modbus TCP)
- > Test button for day and night
- Luminous indicators for quick diagnostic
- 48Vdc surge protection with indicator showing when it has failed included
- GPS controlled or activated in case of failure or absence of an external controller or/and photocell

## Power supply

'Weather tight' stainless steel 316L power cabinet enclosure