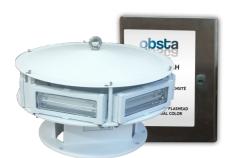

## Dual color OBSTAFLASH medium intensity type A and B or C

## Flashhead

- ▶ 6 led projectors in aluminium and glass
- ★ 2 white led circuits and a red and infrared circuit inside each projector
- Simple installation with no losing parts when opening the flash-head
- > Normally open or normally close relay in case of lamp default or power supply
- > Communication capabilities (controller, Modbus TCP)
- > Test button for day and night
- Luminous indicators for quick diagnostic
- 48Vdc surge protection with indicator showing when it has failed included
- GPS controlled or activated in case of failure or absence of an external controller or/and photocell

## Power supply

'Weather tight' stainless steel 316L power cabinet enclosure