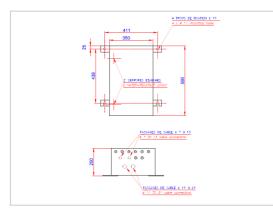

| Electrical Characteristics |                                                                          |
|----------------------------|--------------------------------------------------------------------------|
| Main voltage               | 48VDC (-10%; +15%)                                                       |
| Maximum current            | 8A                                                                       |
| Mechanical Characteristics |                                                                          |
| IP degree                  | IP65 in vertical position                                                |
| Wiring                     | Entry of cable by glands nickel plated brass and connection by terminals |
| Operating temperature      | -20/+45°C                                                                |
| Size of the power supply   | 590mm (height) x 350mm (width) x 250mm (dept)                            |
| Wire cross section         | from 1 to 4 mm <sup>2</sup>                                              |