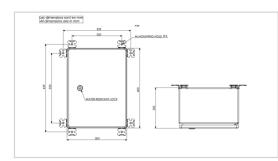

| Electrical Characteristics |                                 |
|----------------------------|---------------------------------|
| Main voltage               | 110VAC to 240VAC +/-10% 50/60Hz |
| Mechanical Characteristics |                                 |
| IP degree                  | IP65 in vertical position       |
| Operating temperature      | -40/+55°C                       |
| Weight                     | 10 kg                           |
| Wire cross section         | from 1 to 4 mm <sup>2</sup>     |