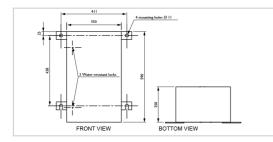

| Electrical Characteristics |                                               |
|----------------------------|-----------------------------------------------|
| Main voltage               | 48VDC (-10%; +15%)                            |
| Maximum current            | 8A                                            |
| Mechanical Characteristics |                                               |
| IP degree                  | IP65 in vertical position                     |
| Operating temperature      | -20/+45°C                                     |
| Size of the power supply   | 590mm (height) x 350mm (width) x 250mm (dept) |
| Wire cross section         | from 1 to 4 mm <sup>2</sup>                   |