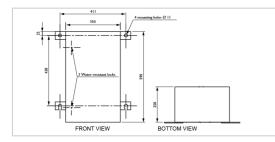

| Electrical Characteristics |                                               |
|----------------------------|-----------------------------------------------|
| Main voltage               | 110VAC to 240VAC +/-10% 50/60Hz               |
| Mechanical Characteristics |                                               |
| IP degree                  | IP65 in vertical position                     |
| Operating temperature      | -20/+45°C                                     |
| Weight                     | 10 kg                                         |
| Size of the power supply   | 590mm (height) x 350mm (width) x 250mm (dept) |
| Wire cross section         | from 1 to 4 mm <sup>2</sup>                   |