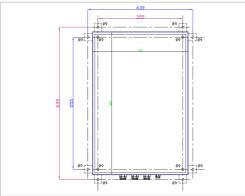

| Electrical Characteristics |                                         |
|----------------------------|-----------------------------------------|
| Wattage                    | 600W                                    |
| Main voltage               | 110VAC to 240VAC +/-10% 50/60Hz         |
| Mechanical Characteristics |                                         |
| Operating temperature      | -20/+45°C                               |
| Size of the power supply   | 600mm(height)x400mm(width)x230mm(depth) |
| Weight                     | 70kg                                    |